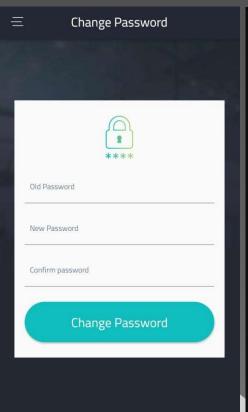

### Installation Office Tower App – Work e-asy













# Installation Office Tower App





Turn on

Bluetooth



Location Services



#### Sign In



## **Email Address**

Kai Shing SEM - Office App Account Creation Notification



itsupport@kaishing.com.hk 收件者「您」

11月20日

0.01

\*\*Do not reply this mail. 請勿回覆此電郵。\*\*

You registration is completed. Please use the following password for login Office Tower App: 閣下已完成登記,請使用以下密碼登入Office Tower App:

Password 密碼 :AB12345

iOS: https://apps.apple.com/us/app/office-tower-app/id1465055409

Android:

https://play.google.com/store/apps/details? id=com.kaishing.officeTowerApp

### User Level



#### App Setting



# Change Profile



### Change Password



#### Logout