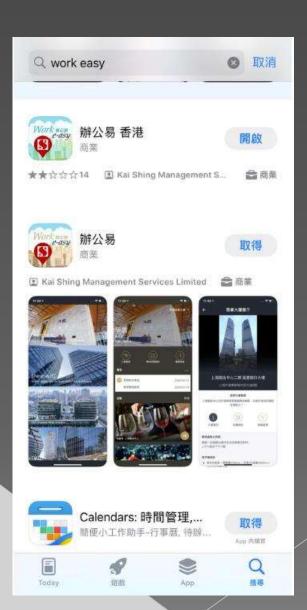

### Installation Office Tower App – Work e-asy

Password 密碼 :AB12345

iOS: https://apps.apple.com/us/app/office-tower-app/id1465055409

Android:

https://play.google.com/store/apps/details? id=com.kaishing.officeTowerApp