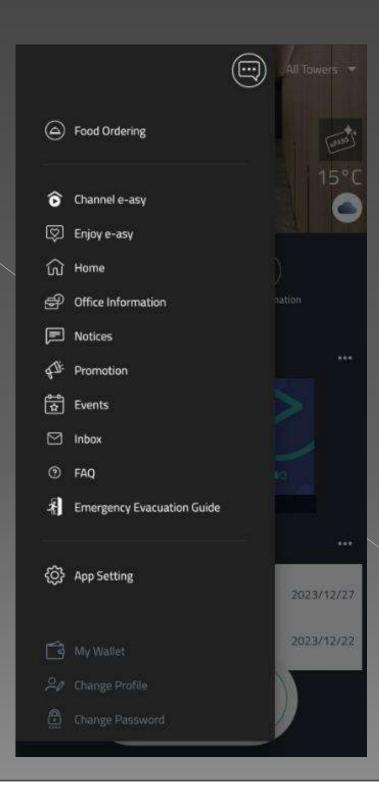

### User Level

#### App Setting

# Change Profile

### Change Password

#### Logout