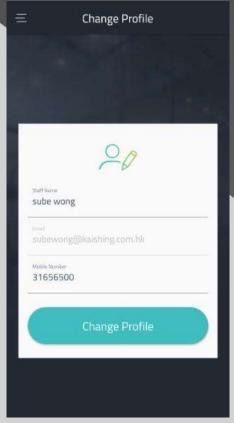

### Installation Office Tower App – Work e-asy













# Installation Office Tower App





Turn on

Bluetooth



Location Services



#### Sign In



## **Email Address**

Kai Shing SEM - Office App Account Creation Notification



itsupport@kaishing.com.hk 收件者「您」

11月20日

0.01

\*\*Do not reply this mail. 請勿回覆此電郵。\*\*

You registration is completed. Please use the following password for login Office Tower App: 閣下已完成登記,請使用以下密碼登入Office Tower App:

Password 密碼 :AB12345

iOS: https://apps.apple.com/us/app/office-tower-app/id1465055409

Android:

https://play.google.com/store/apps/details? id=com.kaishing.officeTowerApp

### User Level



#### App Setting



# Change Profile



### Change Password



#### Logout