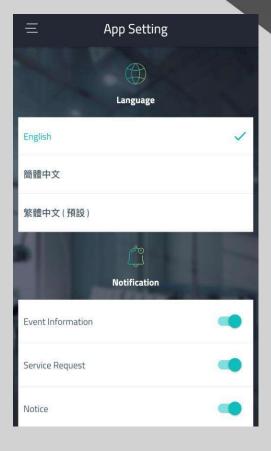

### Installation Office Tower App – Work e-asy













# Installation Office Tower App





Turn on

Bluetooth



Location Services



#### Sign In



## **Email Address**

Kai Shing SEM - Office App Account Creation Notification



itsupport@kaishing.com.hk 收件者「您」

11月20日

0.01

\*\*Do not reply this mail. 請勿回覆此電郵。\*\*

You registration is completed. Please use the following password for login Office Tower App: 閣下已完成登記,請使用以下密碼登入Office Tower App:

Password 密碼 :AB12345

iOS: https://apps.apple.com/us/app/office-tower-app/id1465055409

Android:

https://play.google.com/store/apps/details? id=com.kaishing.officeTowerApp

### User Level



#### App Setting



# Change Profile



### Change Password



#### Logout