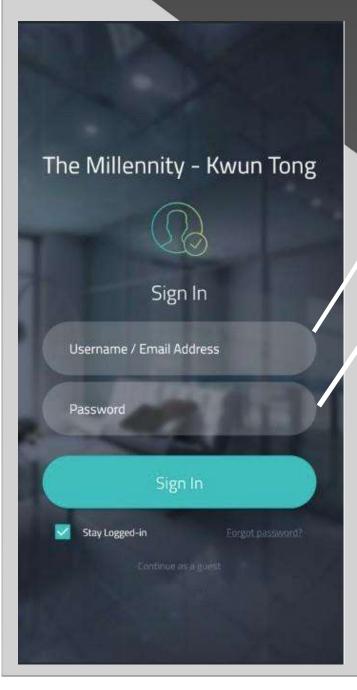

#### Sign In

## **Email Address**

Kai Shing SEM - Office App Account Creation Notification

itsupport@kaishing.com.hk 收件者「您」

11月20日

0.01

\*\*Do not reply this mail. 請勿回覆此電郵。\*\*

You registration is completed. Please use the following password for login Office Tower App: 閣下已完成登記,請使用以下密碼登入Office Tower App:

Password 密碼 :AB12345

iOS: https://apps.apple.com/us/app/office-tower-app/id1465055409

Android:

https://play.google.com/store/apps/details? id=com.kaishing.officeTowerApp